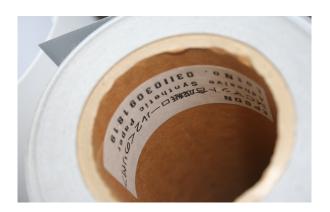

### **SEMIMATTE**

In between luster and glossy in reflectiveness. Smooth texture like glossy, dries faster than luster.