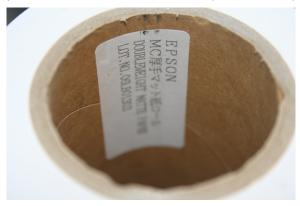

## **DOUBLEWEIGHT MATTE**

Thicker than enhanced matte, best for matte pints with a lot of true black (dries faster).